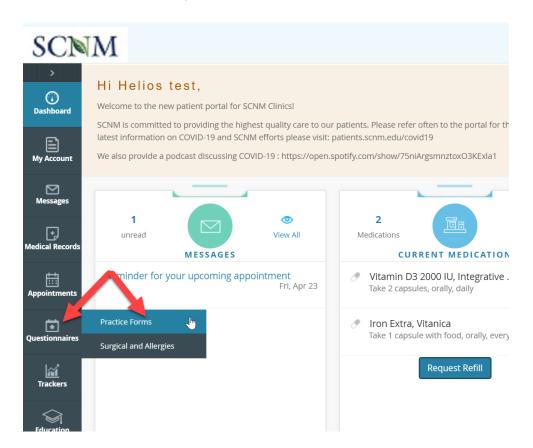

#### **Sign Practice Consents**

After reading SCNM Clinics Practice Policies, sign your consents from the Questionnaires screen

1. From the left menu band, click "Questionnaires" – "Practice Forms"

2. Click on "Patient Consents Sign-Off"