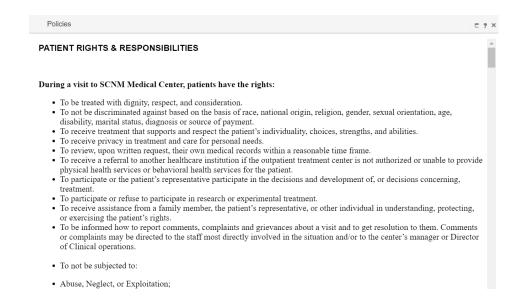

# **Viewing Practice Policies**

1. From the Patient Portal Home page - view practice policies under "Practice Details" – "Policies" at the top of the screen

Scroll down to view SCNM Clinics Practice Policies