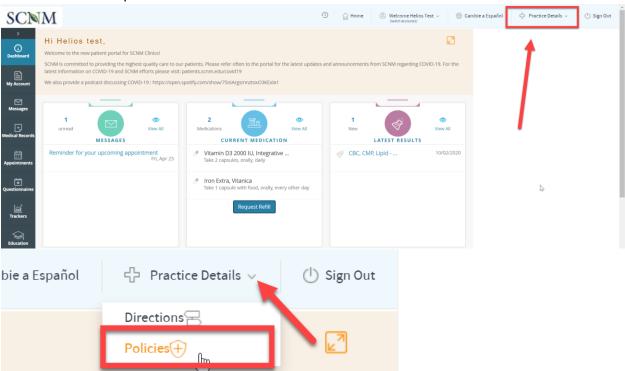

# **Viewing Practice Policies**

1. From the Patient Portal Home page - view practice policies under "Practice Details" – "Policies" at the top of the screen

Scroll down to view SCNM Clinics Practice Policies