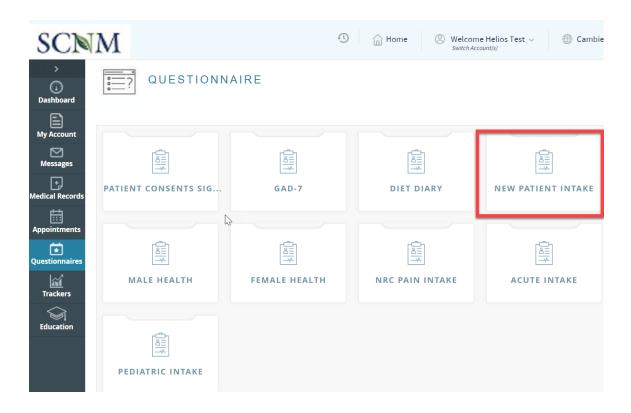

## **New Patient Intake Form**

Patients must complete the **New Patient Intake** questionnaire first, <u>and</u> either the **Male Health** or **Female Health** questionnaires

1. From the left menu band, click "Questionnaires" then "Practice Forms"

2. Click "New Patient Intake" from the list of available questionnaires

3. Answer the questions on each page, and click "Submit and Next" to go to the next page

4. To complete the intake, click "Submit Request" Button