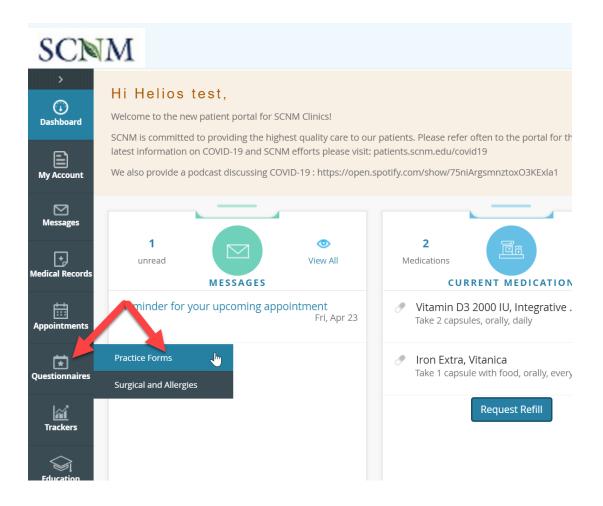

#### **Sign Practice Consents**

After reading SCNM Clinics Practice Policies, sign your consents from the Questionnaires screen

1. From the left menu band, click "Questionnaires" – "Practice Forms"

2. Click on "Patient Consents Sign-Off"