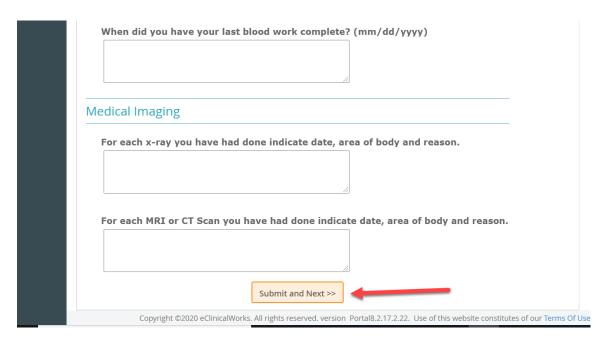

2. Click "New Patient Intake" from the list of available questionnaires

3. Answer the questions on each page, and click "Submit and Next" to go to the next page

4. To complete the intake, click "Submit Request" Button