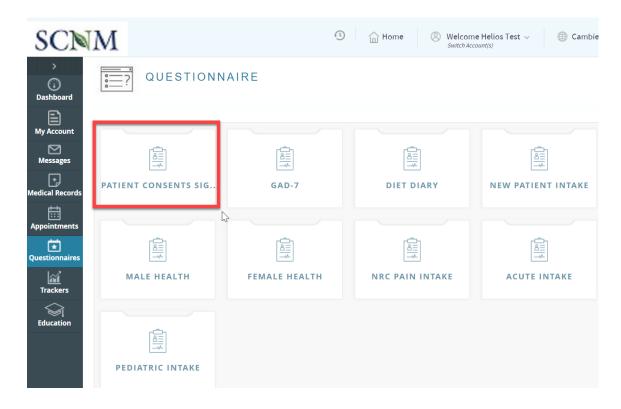

#### **Sign Practice Consents**

After reading SCNM Clinics Practice Policies, sign your consents from the Questionnaires screen

1. From the left menu band, click "Questionnaires" – "Practice Forms"

2. Click on "Patient Consents Sign-Off"

3. Complete the "Patient Consents Sign-off", complete by clicking "Submit Request" button at the bottom